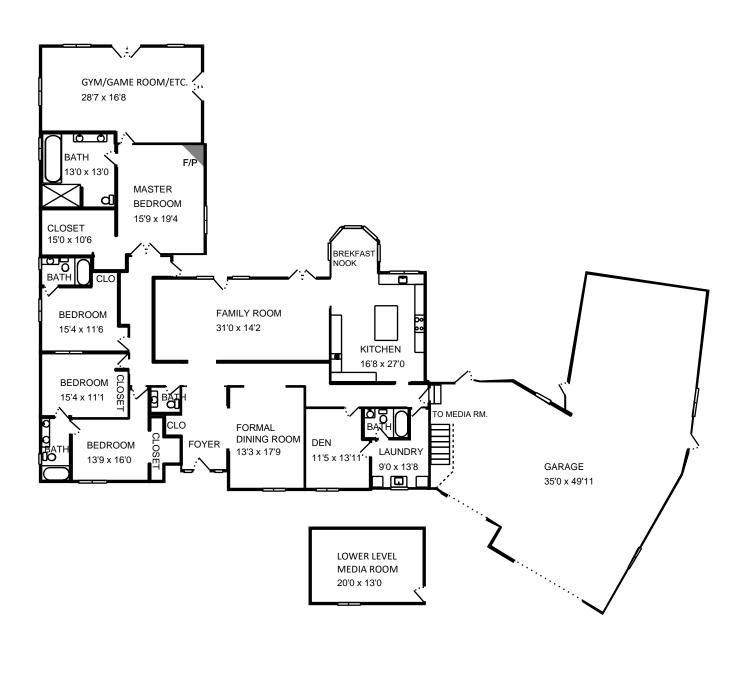

<u>Property Address:</u> 1077 Sobre Vista Rd Sonoma, CA 95476

Total interior square footage on page: 3,771 sf

The interior square footage listed is living space only and is not taxable square footage

**NOTE:** This floor plan was gathered from a third party source without further verification. Compass disclaims any and all representations as to the accuracy of this floor plan. Compass has not, and will not, verify square footage of residence. Prospective buyers are advised to verify this floor plan and square footage themselves and to retain the appropriate professionals to obtain advice or assistance.